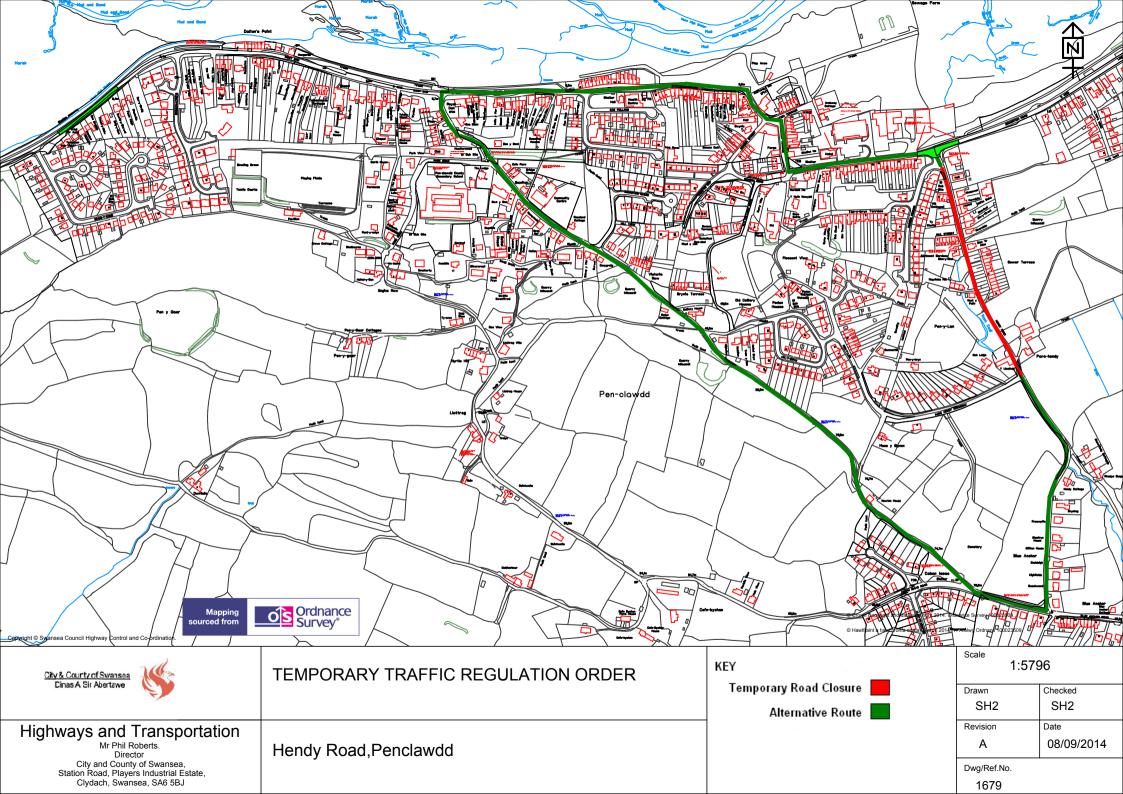

## SCHEDULE SCHEDULE - TEMPORARY EMERGENCY ROAD CLOSURE HENDY ROAD, PENCLAWDD, SWANSEA

Hendy Road in a south-easterly direction from its junction with Nurses Corner to its junction with Parc Hendy Crescent, a distance of approximately 350 metres.

The alternative route for vehicular traffic will be via, unaffected section of Hendy Road, B4295 Station Road, B4295 Blodwen Terrace, B4295 Bellevue, B4295 Seaview, B4295 Glanmor Terrace, B4295 Beach Road, Victoria Road, Blue Anchor Road, Blaencedi and the unaffected section of Hendy Road, a distance of approximately 2.5 kilometres.